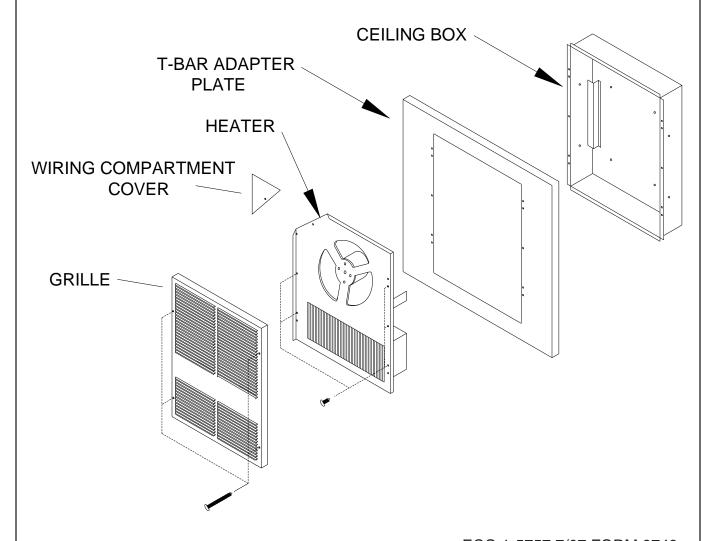

NOTE: Assembly less grill and wiring compartment cover prior to placement in grid, may simplify installation.

- 1. Remove any part kits or packing from heater.
- 2. Remove the required K.O. from the ceiling box.
- 3. Remove wiring compartment cover if installed. Assemble heater, adapter plate and ceiling box in the order as shown. Secure the parts with the screws provided.
- 4. Place the above assembly in the T-bar grid.
- 5. Attach conduit or cable and make wiring connections and install wiring compartment cover.
- 6. Install grille, restore power and check heater operation (See installation sheet provided with heater).