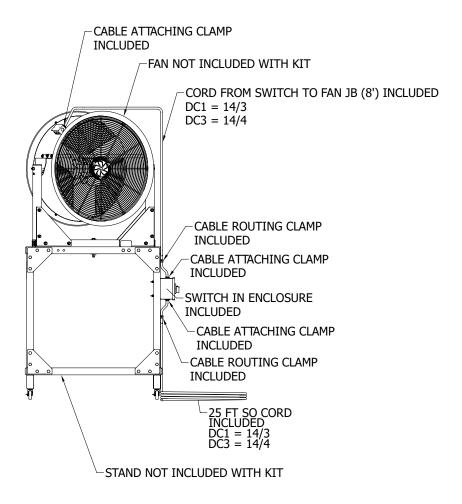

## READ AND SAVE THESE IMPORTANT INSTRUCTIONS

This TPI disconnect kit is intended for use with TPI High Velocity Fans mounted to TPI Floor Stands. It may be used without Floor Stand accessories but additional mounting hardware may be required.

## INSTALLATION INSTRUCTIONS

Choose mounting location for switch. Holes are precut on either side of the Floor Stands: one on the vertical tubing, and one on the horizontal tubing. Use supplied bolts and nylon insert nuts to secure to frame.

Use shorter length of supplied cable to connect load terminals on switch to motor junction box. Secure cable with included cable clamps and routing clamps.

This kit uses standard TPI disconnect switch DC-SK-1. Reducer washers are included to adapt the supplied 1/2" cable clamps to the 3/4" knockouts prepunched in the switch enclosure.

Use longer length of supplied cable to connect lead terminals on switch to power supply. Secure cable with included cable clamps and routing clamps. Note that power supply connection, such as a plug, is not included.