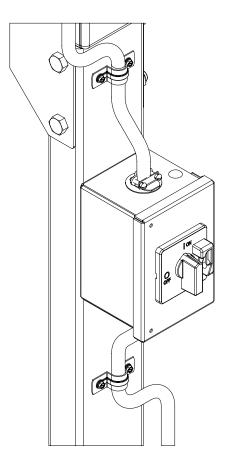

## INSTALLATION INSTRUCTIONS

Choose mounting location for switch. Holes are precut on either side of the Floor Stands: one on the vertical tubing, and one on the horizontal tubing. Use supplied bolts and nylon insert nuts to secure to frame.

Use shorter length of supplied cable to connect load terminals on switch to motor junction box. Secure cable with included cable clamps and routing clamps.

This kit uses standard TPI disconnect switch DC-SK-1. Reducer washers are included to adapt the supplied 1/2" cable clamps to the 3/4" knockouts prepunched in the switch enclosure.

Use longer length of supplied cable to connect lead terminals on switch to power supply. Secure cable with included cable clamps and routing clamps. Note that power supply connection, such as a plug, is not included.