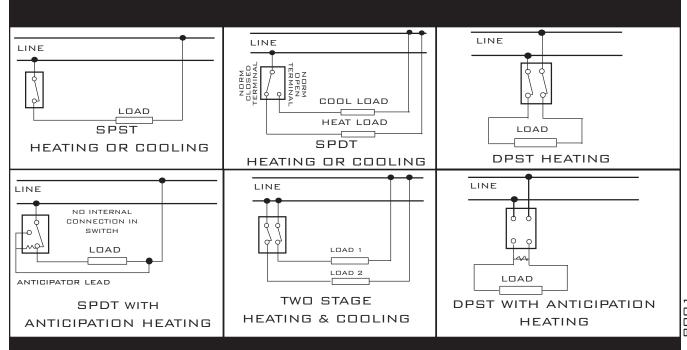

#### DESCRIPTION

THE COLUMBUS ELECTRIC WALL LINE VOLTAGE THERMO-STAT IS SUITABLE FOR DIRECT CONNECTION WITH ANY RESISTANCE HEATING ELEMENTS AND UNIT HEAT-FRS

THIS THERMOSTAT HAS A SNAP ACTION SWITCH OPERATED BY A BIMETAL ACTUATOR AND IS AVAILABLE IN SINGLE POLE, DOUBLE POLE WITH POSITIVE OFF, TWO STAGE HEAT, COOLING ONLY AND HEAT OR COOL MODELS. OTHER OPTIONS INCLUDE FACTORY OR FIELD INSTALLED LOCKING KITS FOR TOP AND FOR BOTTOM SETTING AND 6" WIRE LEADS.